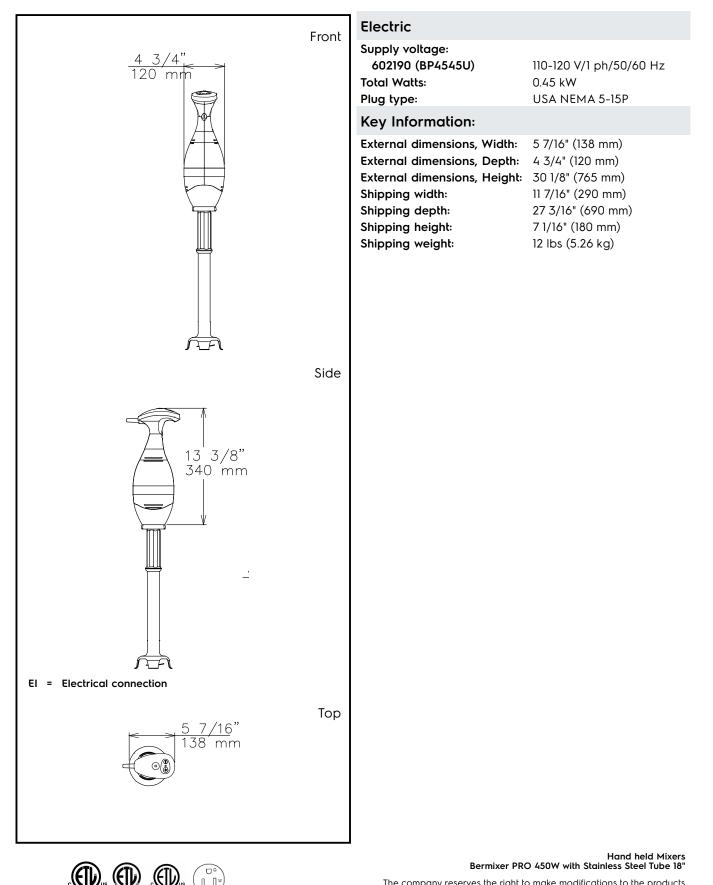

## Construction

- Power: 450 watts (1/2 HP).
- Maximum speed 9000 rpm.
- Motor has an air cooling system and is protected against overheating (in case of long intensive work).
- Smart speed control to ensure the right power according to the work load.
- Water protected motor unit (controls are IP55, IP34 throughout machine).

### Included Accessories

| Incloaded Accessiones                                             |            |  |
|-------------------------------------------------------------------|------------|--|
| <ul> <li>1 of Stainless Steel cutter tube 18in (453mm)</li> </ul> | PNC 650133 |  |
| Optional Accessories                                              |            |  |
| <ul> <li>Stainless Steel cutter tube 14in (353mm)</li> </ul>      | PNC 650132 |  |
| <ul> <li>Stainless Steel cutter tube 18in (453mm)</li> </ul>      | PNC 650133 |  |
| <ul> <li>Stainless Steel cutter tube 22in (553mm)</li> </ul>      | PNC 650134 |  |
| <ul> <li>Adjustable rail, for containers 15in - 26in</li> </ul>   | PNC 653292 |  |
| <ul> <li>Bowl cradle for containers</li> </ul>                    | PNC 653294 |  |
| <ul> <li>Reinforced whisk 10in</li> </ul>                         | PNC 653578 |  |
|                                                                   |            |  |